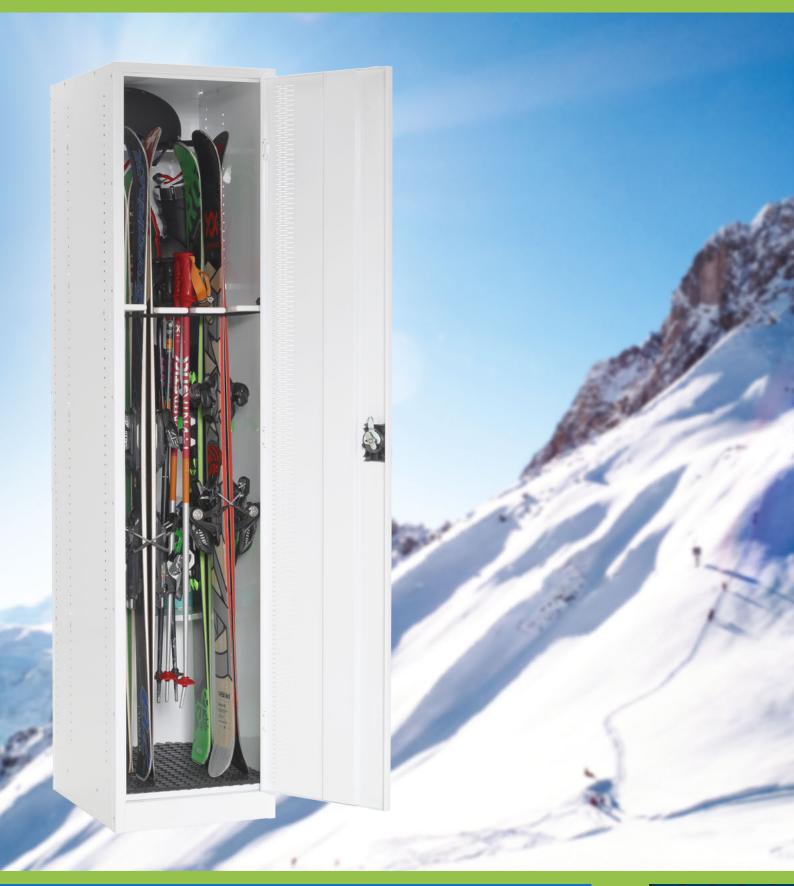

## Secure storage solution for skis, snowboards and associated accessories

Davell's Snowsports Locker has been specifically designed to provide a secure and practical storage solution for ski lodges, resorts and associated venues.

## **Features**

- Proudly manufactured in Australia
- Manufactured from zinc coated steel to prevent rusting
- Fully assembled
- Height adjustable slotted shelf to locate skis/stocks/snowboards with elastic strap to contain items
- 4 x Height adjustable rear storage shelves to store boots, helmets, gloves etc
- Perforated base shelf for drainage with heavy duty perforated rubber matting
- Ventilation provided by a full length reinforced slotted door
- Three point locking for extra security
- Locking options include: key operated, provision for padlock, combination code and RFID
- Large range of colours and finishes
- Scratch and scuff resistant powder coat finish
- Optional sloping top
- Fire resistant and vermin proof
- Dimensions: 1980mmH x 450mmW x 550mmD
- Lifetime Warranty

Slotted Shelf Locates skis, stocks and snowboards

Storage Shelves
Adjustable rear shelves

Perforated Reinforced Base Includes perforated rubber matting