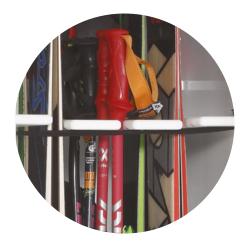

## **Features**

- Proudly manufactured in Australia
- Manufactured from zinc coated steel to prevent rusting
- Fully assembled
- Height adjustable slotted shelf to locate skis/stocks/snowboards with elastic strap to contain items
- 4 x Height adjustable rear storage shelves to store boots, helmets, gloves etc
- Perforated base shelf for drainage with heavy duty perforated rubber matting
- Ventilation provided by a full length reinforced slotted door
- Three point locking for extra security
- Locking options include: key operated, provision for padlock, combination code and RFID
- Large range of colours and finishes
- Scratch and scuff resistant powder coat finish
- Optional sloping top
- Fire resistant and vermin proof
- Dimensions: 1980mmH x 450mmW x 550mmD
- Lifetime Warranty

Slotted Shelf Locates skis, stocks and snowboards

Storage Shelves
Adjustable rear shelves

Perforated Reinforced Base Includes perforated rubber matting