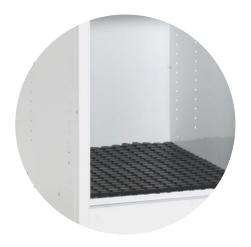

## **Features**

- Proudly manufactured in Australia
- Manufactured from zinc coated steel to prevent rusting
- Fully assembled
- Height adjustable slotted shelf to locate skis/stocks/snowboards with elastic strap to contain items
- 4 x Height adjustable rear storage shelves to store boots, helmets, gloves etc
- Perforated base shelf for drainage with heavy duty perforated rubber matting
- Ventilation provided by a full length reinforced slotted door
- Three point locking for extra security
- Locking options include: key operated, provision for padlock, combination code and RFID
- Large range of colours and finishes
- Scratch and scuff resistant powder coat finish
- Optional sloping top
- Fire resistant and vermin proof
- Dimensions: 1980mmH x 450mmW x 550mmD
- Lifetime Warranty

Slotted Shelf Locates skis, stocks and snowboards

Storage Shelves
Adjustable rear shelves

Perforated Reinforced Base Includes perforated rubber matting