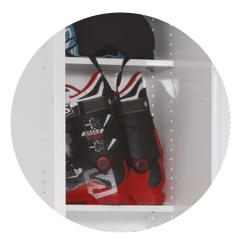

## **Features**

- Proudly manufactured in Australia
- Manufactured from zinc coated steel to prevent rusting
- Fully assembled
- Height adjustable slotted shelf to locate skis/stocks/snowboards with elastic strap to contain items
- 4 x Height adjustable rear storage shelves to store boots, helmets, gloves etc
- Perforated base shelf for drainage with heavy duty perforated rubber matting
- Ventilation provided by a full length reinforced slotted door
- Three point locking for extra security
- Locking options include: key operated, provision for padlock, combination code and RFID
- Large range of colours and finishes
- Scratch and scuff resistant powder coat finish
- Optional sloping top
- Fire resistant and vermin proof
- Dimensions: 1980mmH x 450mmW x 550mmD
- Lifetime Warranty

Slotted Shelf Locates skis, stocks and snowboards

Storage Shelves
Adjustable rear shelves

Perforated Reinforced Base Includes perforated rubber matting